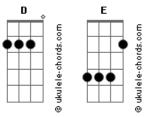

## **Kings Of Leon - Black Thumbnail**

| Tom: D                                                                                                   | figure out just listening to it.           |
|----------------------------------------------------------------------------------------------------------|--------------------------------------------|
| Verse                                                                                                    | Chorus                                     |
| This song only uses two chords. It is in the key of ${\sf E}$ and when he changes chords he to ${\sf D}$ | I like playing power chords for the chorus |
| The E Chord looks like this                                                                              | Solo                                       |
| The D Chord looks like this                                                                              |                                            |