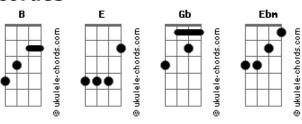

## **Kings Of Leon - Mary**

```
Tom: B

(intro) B B E Gb
(haa...haa...haa)

B

Mary, if you wanna
E Gb
I'll wait my ride

B

I'll be on the corner
E Gb
Just passing time

Ebm B
No I won't, never once, make you cry
Ebm Gb
Just to kiss, oh and I'll miss your goodbye
(Ha, ha, ha, ha, ha, ha)

B B E Gb
(haa...haa...haa)
```

## **Acordes**

```
We'll go to the disco,

E Gb

We'll be desired

B

Oh, and we'll dance like good friends

E Gb

It's sheer delight

Ebm

No I won't, never once, make you cry

Ebm

But to kiss, how I'll miss your goodbye

(solo 2x) B B E Gb

Ebm

Oh I won't, never once, make you cry

Ebm

Gb

Just to kiss, oh and I'll miss your goodbye

(Ha, ha, ha, ha, ha, ha)

B

B

Ch

Gb

Just to kiss, oh and I'll miss your goodbye