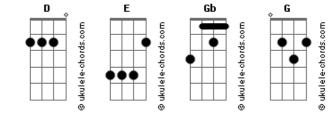

## Acordes

#### CHORUS

(These are the chords of the chorus, but the lead plays higher notes and the rhythm plays a cool rhythm all the way through the chorus with one chord)

Rhythm

I have tabbed this song out on Guitar pro too which clears up all the thing i was saying about the chorus!