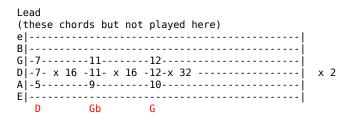

#### Lead Guitar

(these notes are played twice as fast as the bass in the song, and have an effect that goes with it like a cry baby pedal or something? i dont know?)