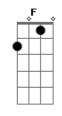

## **Kings Of Leon - Pistol Of Fire**

Tom: G

TITLE:PISTOL OF FIRE ALBUM:A-HA SHAKE HEARTBREAK TABBED BY:GENIUS DE WIT

Is my first so... here it goes

Intro: (main riff)

Pistol of fire, Pistol of fire, Pistol of fire shattered the