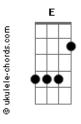

## **Kings Of Leon - Pistol Of Fire**

Tom: G

TITLE:PISTOL OF FIRE ALBUM:A-HA SHAKE HEARTBREAK TABBED BY:GENIUS DE WIT

Is my first so... here it goes

Intro: (main riff)

Pistol of fire, Pistol of fire, Pistol of fire shattered the