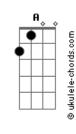

## **Kings Of Leon - Pistol Of Fire**

Tom: G

TITLE:PISTOL OF FIRE ALBUM:A-HA SHAKE HEARTBREAK TABBED BY:GENIUS DE WIT

Is my first so... here it goes

Intro: (main riff)

Pistol of fire, Pistol of fire, Pistol of fire shattered the