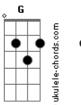

## **Kings Of Leon - Pistol Of Fire**

Tom: G

TITLE:PISTOL OF FIRE ALBUM:A-HA SHAKE HEARTBREAK TABBED BY:GENIUS DE WIT

Is my first so... here it goes

Intro: (main riff)

Pistol of fire, Pistol of fire, Pistol of fire shattered the