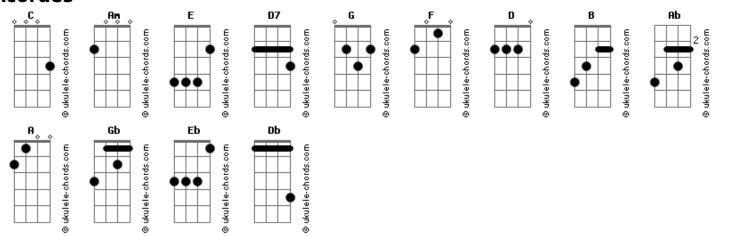

|            |          |           |       |                 |
| "I'd pop myself in your body," "I'd come into your party but"  C  D7     |       |                          |         |         |       |              | [MIDDLE 8] - [CALEB] (Note: the chord stabs are played on the "off" beats.)                                                 |          |            |          |           |       |                 |
| "I'm soft." E F G F E D C B                                              |       |                          |         |         |       |              | 1 & 2 & 3 & 4 &   1 & 2 & 3 & 4 &   1 & 2 & 3 & 4 &   3 & 4 & 4 &   3 & 4 & 4 &   4 &   5 & 5 & 5 & 5 & 5 & 5 & 5 & 5 & 5 & |          |            |          |           |       |                 |



## **Acordes**