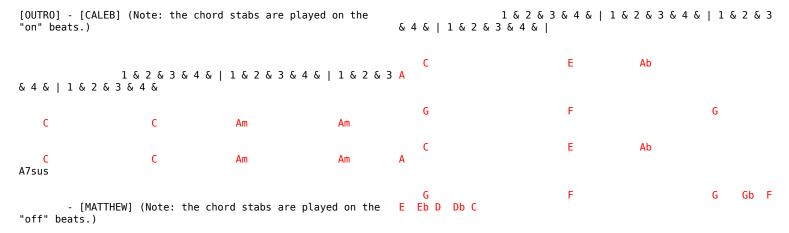

## **Kings Of Leon - Soft**

| Tom. C                                                                   |       |                          |         |         |       |              | ו געמדון                                                                                                                    | CALED1   |            |          |           |       |                 |
|--------------------------------------------------------------------------|-------|--------------------------|---------|---------|-------|--------------|-----------------------------------------------------------------------------------------------------------------------------|----------|------------|----------|-----------|-------|-----------------|
| Tom: C                                                                   |       |                          |         |         |       |              | [LINK] - [                                                                                                                  | CALEBI   | С          | С        | Am        | A7sus | Am              |
| sb - Slow<br>- Bracket<br>- Natura                                       |       | A7sus                    | C       | C       | C     | AIII         | A/Sus                                                                                                                       | Alli     |            |          |           |       |                 |
| [INTRO] - [MATTHEW]                                                      |       |                          |         |         |       |              |                                                                                                                             |          |            |          |           |       |                 |
|                                                                          |       |                          |         |         |       |              |                                                                                                                             |          |            |          |           |       |                 |
| - [CALEB] @ 00:09                                                        |       |                          |         |         |       |              | [VERSE 2]                                                                                                                   |          |            |          |           |       |                 |
|                                                                          |       |                          | 6       | A       | 47    | A            | C<br>A7sus                                                                                                                  | С        | С          | С        | Am        | A7sus | Am              |
| C<br>A7sus                                                               | С     | C                        | С       | Am      | A7sus | Am           | С                                                                                                                           | С        | С          | С        | Am        | A7sus | Am              |
| [VERS <mark>E</mark> 1]                                                  | A7sus | C                        | C       | C       | AIII  | A73u3        | Aiii                                                                                                                        |          |            |          |           |       |                 |
| C<br>A7sus                                                               | C     |                          | С       | Am      | A7sus | Am           | C<br>A7sus                                                                                                                  | С        | С          | С        | Am        | A7sus | Am              |
| C<br>A7sus                                                               | С     | С                        | С       | Am      | A7sus | Am           | 01:38                                                                                                                       | [MATTHEW | /] @ 01:21 | l, 01:30 | . Then th | is    | @               |
| C<br>A7sus                                                               | С     | С                        | С       | Am      | A7sus | Am           | [CHORUS] -                                                                                                                  | [CALER]  |            |          |           |       |                 |
| A73U3                                                                    |       |                          |         |         |       |              | <pre>[CHORUS] - [CALEB] "I'm passed out in your garden,"</pre>                                                              |          |            |          |           | "     | .I'm in I       |
| C<br>A7sus                                                               | С     | С                        | С       | Am      | A7sus | Am           | can't get                                                                                                                   |          | D7         |          |           |       |                 |
| - [MATTHEW] @ 00:22, 00:30, 00:39. Then this @                           |       |                          |         |         |       |              |                                                                                                                             |          |            |          |           |       |                 |
| 00:47                                                                    |       | G                        |         |         |       |              |                                                                                                                             |          |            |          |           |       |                 |
| TOURNICAL TOALERS                                                        |       |                          |         |         |       |              | "I'd pop myself in your body,"                                                                                              |          |            |          |           | "     | .I'd come       |
| <pre>[CHORUS] - [CALEB] "I'm passed out in your garden," "I'm in I</pre> |       |                          |         |         |       |              | into your party but" C D7                                                                                                   |          |            |          |           |       |                 |
| can't get off,"  C  D7                                                   |       |                          |         |         |       |              |                                                                                                                             |          |            | "I'      | m soft."  |       |                 |
|                                                                          |       | "butI'm so-o-oft.<br>G G |         |         |       |              |                                                                                                                             |          |            |          |           |       |                 |
| "so<br>G                                                                 |       |                          |         | .soft." |       |              |                                                                                                                             |          |            |          |           |       |                 |
|                                                                          |       |                          |         |         |       |              | - [MATTHEW]                                                                                                                 |          |            |          |           |       |                 |
| "I'd pop myself in your body," "I'd come into your party but"  C  D7     |       |                          |         |         |       |              | "I'm passed out in your garden," "I'm in I can't get off,"                                                                  |          |            |          |           |       |                 |
| "I'm soft."<br>G                                                         |       |                          |         |         |       |              | "sosoft."<br>E F G F E D C B                                                                                                |          |            |          |           |       |                 |
|                                                                          |       |                          |         |         |       |              |                                                                                                                             |          |            |          |           |       |                 |
| - [MATTHEW] "I'm passed out in your garden," "I'm in I                   |       |                          |         |         |       |              | into your party but"                                                                                                        |          |            |          |           |       | .I'd come<br>D7 |
| can't get                                                                |       | . III your               | garuen, |         | ••    | .1 111 111 1 | C                                                                                                                           |          |            |          |           |       | U1              |
| "sosoft."<br>E F G F E D C B                                             |       |                          |         |         |       |              | "I'm soft." "butI'm so-o-oft. E F G F E D C B E F G F E D C B                                                               |          |            |          |           |       |                 |
| "I'd pop myself in your body," "I'd come into your party but"  C  D7     |       |                          |         |         |       |              | [MIDDLE 8] - [CALEB] (Note: the chord stabs are played on the "off" beats.)                                                 |          |            |          |           |       |                 |
| "I'm soft." E F G F E D C B                                              |       |                          |         |         |       |              | 1 & 2 & 3 & 4 &   1 & 2 & 3 & 4 &   1 & 2 & 3 & 4 &   3 & 4 & 4 &   3 & 4 & 4 &   4 &   5 & 5 & 5 & 5 & 5 & 5 & 5 & 5 & 5 & |          |            |          |           |       |                 |