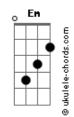

## Klymaxx - I Miss You

tom: F (forma dos acordes no tom de D ) Capostraste na 3ª casa

[Primeira Parte]

D Fm I thought I heard your voice yesterday D Em When I turned around to say Bb Bm That I loved you then I realized And it was just my mind G A7 Playing tricks on me D Em It seems colder lately at night Em And I try to sleep with the lights on Bm Bb Every time the phone rings I pray to God it's you G I just can't believe A7 That we're through [Refrão] D Gbm Bm A I miss you (I miss you) G There's no other way to say it A7 And I, and I can?t deny it D Gbm Bm A I miss you (I miss you) G It's so easy to see A7 D I miss you and me (Em D Em ) [Segunda Parte] Em Is it done and over this time Em Have we really changed our minds Bb Bm ?Bout each other?s love F Α All the feelings that we used to share G I refused to believe Α7 That you don't care [Refrão 2] D Gbm Bm I miss you (I miss you) G There's no other way to say it Α7 And I, and I can?t deny it D Gbm Bm Α I miss you (I miss you) G A7