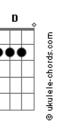

## Klymaxx - I Miss You

tom: F (forma dos acordes no tom de D ) Capostraste na 3ª casa

[Primeira Parte]

D Fm I thought I heard your voice yesterday D Em When I turned around to say Bb Bm That I loved you then I realized And it was just my mind G A7 Playing tricks on me D Em It seems colder lately at night Em And I try to sleep with the lights on Bm Bb Every time the phone rings I pray to God it's you G I just can't believe A7 That we're through [Refrão] D Gbm Bm A I miss you (I miss you) G There's no other way to say it A7 And I, and I can?t deny it D Gbm Bm A I miss you (I miss you) G It's so easy to see A7 D I miss you and me (Em D Em ) [Segunda Parte] Em Is it done and over this time Em Have we really changed our minds Bb Bm ?Bout each other?s love F Α All the feelings that we used to share G I refused to believe Α7 That you don't care [Refrão 2] D Gbm Bm I miss you (I miss you) G There's no other way to say it Α7 And I, and I can?t deny it D Gbm Bm Α I miss you (I miss you) G A7