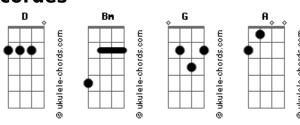

## **Kodaline - After The Fall**

```
Intro: D D Bm G D
People keep talking
But I can't hear a word they say
Life just keeps moving
The world gets stranger every day
And, yeah, "Time is on your side"
That's what people tell you
But I got to let you go
My head is saying that this is for the better
I just want you to know â??
I can't hold on forever
When all I wanna do is let go
All I wanna do is let go
Sirens are screaming
But I can't hear a single sound
And I'm feeling uneasy
```