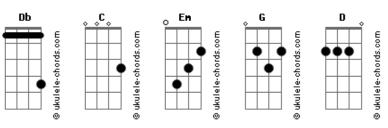

## **Kodaline - Everyone Changes**

tom:  $\ensuremath{\text{Db}}$  (forma dos acordes no tom de  $\ensuremath{\text{C}}$  ) Capostraste na 1ª casa [Primeira Parte] С Em They say that the hardest thing G D To do is say goodbye Em C G This is the hardest thing G D Em С We tried to stitch it up G D And now I wonder why Why is this happening to me? [Pré-Refrão] But it wasn't right C Had another fight G We were young But we never quite took a fight Em In another life Maybe you and I G Would be walking down the aisle Dressed in white [Refrão] Fm С I can see that all you need G D Is everything I'll never be Em C But everyone changes D G Everyone changes Em C Say goodbye and let it be Em C But everyone changes G D Everyone changes [Segunda Parte] С You say you left everything Behind all because of me Em C G D Em C But I gave you everything Fm C Dreaming of futures with G D A child and a family Em C G D Did they ever mean a thing to you?