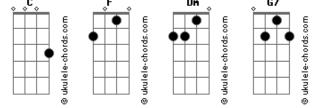

## Kodaline - Everything Works Out In The End

| Tom: C                                                                                          |                                             |                                       |         | You got me treading on the water,                 | cause I never learn to swim  |
|-------------------------------------------------------------------------------------------------|---------------------------------------------|---------------------------------------|---------|---------------------------------------------------|------------------------------|
| Introdução: Dm<br><mark>Dm</mark><br>I never seen it c                                          | , G7, C, F<br>G7 C<br>coming, I couldn't re | ad the signs                          | F       | Dm G7<br>And now I know that it's all over<br>C F |                              |
| Dm<br>F                                                                                         | G7                                          |                                       | С       | We better learn to start again                    |                              |
|                                                                                                 | at it means nothing,                        | but you are alway                     | s on my | Dm<br>C F                                         | G7                           |
| Dm<br>F                                                                                         | G7 C                                        |                                       |         | You told me everything works out out in the end   | in the end, everything works |
| I got tricked int                                                                               | o believing, you wer                        | e the only one to                     | leave   | Dm                                                | G7 C                         |
| Dm<br>F                                                                                         | G7                                          | C                                     |         | You told me everything works out out in the end   | in the end, everything works |
| But the truth can                                                                               | be deceiving and I<br>Dm                    | was just too young<br><mark>G7</mark> |         | Dm G7 C F                                         |                              |
| You told me everything works out in the end, everything works Mmmh<br>out in the end            |                                             |                                       |         |                                                   |                              |
|                                                                                                 |                                             |                                       | _       | Dm G7                                             | С                            |
| Dm G7 C<br>F<br>You told me everything works out in the end, everything works<br>out in the end |                                             |                                       |         | F<br>Everything works out in the end,<br>end (2x) | everything works out in the  |
| Dm<br>F                                                                                         | G7                                          | С                                     |         | Outro:Dm, G7, C, F<br>Final: F                    |                              |
| Acordes                                                                                         |                                             |                                       |         |                                                   |                              |
|                                                                                                 |                                             |                                       |         |                                                   |                              |