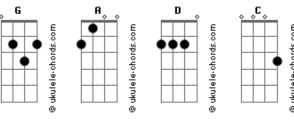

## Acordes

```
And I may never come back again {\color{red}\mathsf{C}}
I know I'll never be the same again

C

Can you hear me? 'Cause I'm lost

D

A
And I may never come back again {\color{red}\mathsf{C}}
And while my heart keeps holding on
I know I'll never be the same again
[Ponte]
You know I'll never be the same again (you know, you know)

G

D

A

You know I'll never be the same again (you know, you know)
You know I'll never be the same again (you know, you know)
You know I'll never be the same again
[Refrão]
C G Can you hear me? 'Cause I'm lost
And I may never come back again
And while my heart keeps holding on \frac{D}{A}
I know I'll never be the same again
```