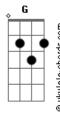

## Korn - Creep

Intro: G B C Cm When you were here before Couldn't look you in the eye You're just like an angel Your skin makes me cry You float like a feather In a beautiful world I wish I was special You're so very special But I'm a creep, I'm a weirdo What the hell am I doing here? I don't belong here I don't care if it hurts I want to have control I want a perfect body I want a perfect soul I want you to notice When I'm not around