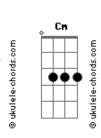

## Korn - Creep

Intro: G B C Cm When you were here before Couldn't look you in the eye You're just like an angel Your skin makes me cry You float like a feather In a beautiful world I wish I was special You're so very special But I'm a creep, I'm a weirdo What the hell am I doing here? I don't belong here I don't care if it hurts I want to have control I want a perfect body I want a perfect soul I want you to notice When I'm not around

## **Acordes**

You're so very special I wish I was special But I'm a creep, I'm a weirdo What the hell am I doing here? I don't belong here She's running out the door She's running Cm Run, run, run, run Run! Whatever makes you happy Whatever you want You're so very special I wish I was special But I'm a creep, I'm a weirdo What the hell am I doing here? I don't belong here I don't belong here