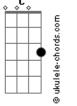

## Korn - Creep

Intro: G B C Cm When you were here before Couldn't look you in the eye You're just like an angel Your skin makes me cry You float like a feather In a beautiful world I wish I was special You're so very special But I'm a creep, I'm a weirdo What the hell am I doing here? I don't belong here I don't care if it hurts I want to have control I want a perfect body I want a perfect soul I want you to notice When I'm not around