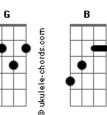

## Korn - Creep

Intro: G B C Cm When you were here before Couldn't look you in the eye You're just like an angel Your skin makes me cry You float like a feather In a beautiful world I wish I was special You're so very special But I'm a creep, I'm a weirdo What the hell am I doing here? I don't belong here I don't care if it hurts I want to have control I want a perfect body I want a perfect soul I want you to notice When I'm not around