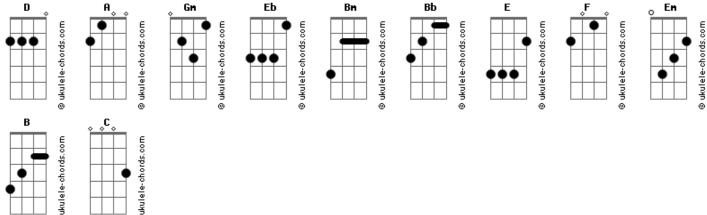

## Korn - Freak On a Leash (MTV Unplugged)

```
tom:
                                                                Feeling like a freak on a leash.
                                                                                                     (You wanna see the light)
Intro: D Gm D
                                                                Feeling like I have no release.
                                                                                                     (So do I)
                                                                How many times have I felt diseased? (You wanna see the light)
Something takes a part of me
                                                                                          Bb
                                                                Nothing in my life is free... is free
Something lost and never seen
                  Eb
Everytime I start to believe
                                                                Sometimes I cannot take this place
                          Bb
 Bm
                                                                Sometimes it's my life I can't taste
Something's raped and taken from me... from me
                                                                Sometimes I cannot feel my face
Life's got to always be messing with me (You wanna see the
light)
                                                                You'll never see fall from grace
Can't they chill and let me be free
                                                                [Refrão]
                                        (So do I)
Can't I take away all this pain
                                        (You wanna see the
light)
                                                                  Something takes a part of me
                                                                   Em F
I try to every night, all in vain... in vain
                                                                  You and I were meant to be
                                                                A cheap fuck for me to lay
Sometimes I cannot take this place
                                                                    Em Bb
                                                                   Something takes a part of me
Sometimes it's my life I can't taste
                                                                [Solo Base] A
Sometimes I cannot feel my face
You'll never see fall from grace
                                                                  Something takes a part of me
[Refrão]
                                                                  You and I were meant to be
                                                                   E F
                     Α
                                                                A cheap fuck for me to lay
   Something takes a part of \ensuremath{\mathsf{me}}
                                                                    Em Bb
                                                                   Something takes a part of me
   You and I were meant to be
                                                                   A Bb B C A Bb B C A Bb B C A Bb B C
                                                                A part of me, a part of me, part of me
   Em F
                       Α
A cheap fuck for me to lay
                   Eb D
   Something takes a part of me
Acordes
                                                                         вь
                                                            Bn
```