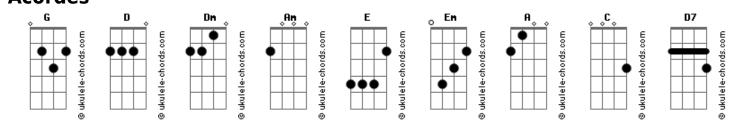

## Kungs - I Feel So Bad (feat. Ephemerals)

Tom: G I loved ya Intro: D Dm Am E Em Am You couldn't tame your mind I Dm I feel so bad Dm I loved you for who you were Em That I might have led you wrong Am Fm Not for that girl that you thought you could be Dm But when I met you, I was so in love Dm Now I can't believe Fm I didn't think that I could be strong, but, but Am Dm This is happening to me Dm Things just started slipping Am G Fm Oh, tryin'a bring me closer Α Thought they'd go back to how they were G Am But you're not pushing me away Dm Should've been honest sooner Dm G Am D Am A Baby I won't love you any better Before things got so much worse Dm G Am If you continue to make us change Dm G Am Oh, tryin'a bring me closer Dm G Am Dm G Am Dm G Am G D7 A Em D7 A G D G Am But you're not pushing me away D7 Am Oh oh oh yeah Dm G Am Baby I won't love you any better Oh oh oh yeah Dm G G D7 A Em A G D7 Am Am Oh oh oh yeah If you continue to make us change G Dm Am Em Dm Am Oh oh oh yeah D7 Am Dm Oh oh oh yeah You made us change Oh oh oh yeah Am Way back when we were fine D7 Am Em Dm Oh oh oh yeah Way back when I Dm A Em Dm Am Em Oh oh oh yeah Acordes