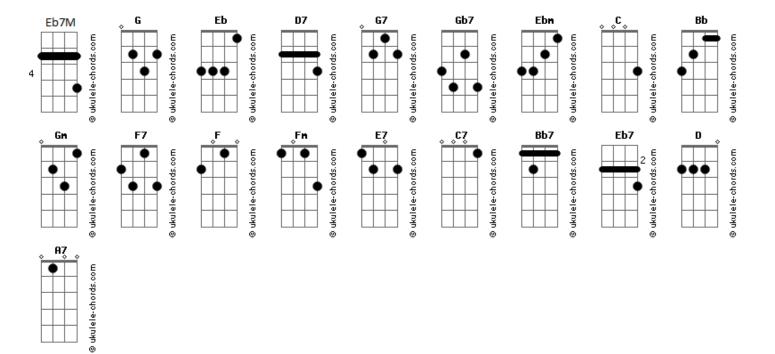

## Kylie Cantrall - Red (From "Descendants: The Rise of Red")

```
Go berserk
               tom:
               G
                                                              [Refrão]
       [Primeira Parte]
                                                             Tonight I'll light it up like fireworks
I'm a rebel
                                                                                            Bb7 Bb Bb7
                                                             Tear it down then paint the town red red red
                                                             Ebm Eb7
I don't want my life brought about so clean Look into my
I'm a menace
I'm a one girl riot Yeah Yeah yeah
Slippin' through the shadows like I'm ultraviolent Yeah
                                                             See the fire in me
                                                             Burn it down
Hearts on the walls
                                                             Till all the scene now is red Red red
     G7
                                                                 Gm G7
But no love in the streets
                                                             Red red
Appetite for destruction
                                                              [Ponte]
A girl's gotta eat Yeah
                           G7
                                                             Up all night
Devil on my shoulder and it won't be quiet Yeah
                                                             Right left
[Refrão]
                                                             Right Never question orders
D7
           G7
                   Gb7
Yeah I'm on a path of destruction
                                                             Or we'll pay the price
      Gb7
This is gonna be fun
                                                             Remember what she said
                                                              It's either off with their heads
Set it off
                                                             D G Gm
Get the girl
Go berserk
                    Eb Ebm Ebm
Tonight I'll light it up like fireworks
                                                             Get the girl
Burn it down
                                                              Get the girl get the girl
Till all the scene now is red
                                                              She's painting our whole world
Red red red
                                                              She's painting our whole world
    Gm Gm G
Bando
                                                             She's painting our whole world red
Soldiers at the ready
                                                              [Refrão]
Sir yes sir
                                                                                 Fbm
                                                              I don't want my life brought about so clean Look into my
The Queen is not very friendly
That's for sure
                                                              See the fire in me
[Segunda Parte]
                                                             Burn it down
                                                             Till all the scene now is red
It's criminal how you follow the crown This in the air
                                                             Red red
Boots on the ground
                                                                 Bb
                                                             Red red
I hear the sound and it's getting loud
Yeah Red
                                                              [Final]
Red red I'm breaking in
                                                             Off with their heads
Call the guards
                                                                G7
                                                             Red 0h
Raise the alarm Princess of hearts
Lit after dark I'm with the heads
                                                             Off with their heads red
                    Eb
                           D7
Leaving for dead said red red I'm on a path of destruction Oh off with their heads
                                                             A7 A7
                 E7 Ebm
They gon' think I'm all one Set it off
                                                             Red
Acordes
```