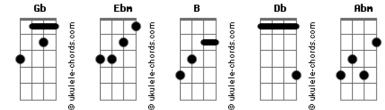

## La Roux - Cover My Eyes

Tom: Gb

Ebm В No wonder I'm scared Db To look in your eyes Ebm B You've turned me away Db So many times[ В Ebm You can take it away Db At any given moment[] Ebm B It's hard to believe□ Db While you're in this disguise[] □B Ebm So would you hold me please I'm trying hard to breathe□ Abm I'm just surviving[ В Ebm So would you hold me please Db I'm trying hard to breathe Abm Stop me from crying[] □Db В When I see you walking with her Gb Ebm I have to cover my eyes Db B Every time you leave with her Ebm Gb Something inside me dies Db

## Db To sit by your side 🛛 Ebm There's a different song Db I can play you tonight□ Ebm В We can break the pattern[] Db We can change the colour Ebm В You don't need to worry Db About the others[ B Ebm So would you hold me please Db I'm trying hard to breathe□ Abm I'm just surviving[] B Fbm So would you hold me please Db I'm trying hard to breathe Abm Stop me from crying[]

Something inside of me dies□

R

No wonder it hurts

Fbm

Db B When I see you walking with her Gb Ebm I have to cover my eyes Db B Every time you leave with her Gb Ebm Something inside me dies Db Something inside of me dies