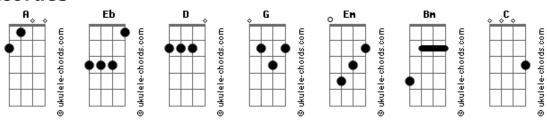

## Lady Antebellum - Home Is Where The Heart Is

```
Tom: Eb
                                          D )
(com acordes na forma de
Capostraste na 1º casa
(capo 1º casa)
(intro) D G Em A
     G
I felt I was spinning my wheels
                Α
Before too long the road was calling
D G
I packed everything I own
So sure that I was leaving this small town life behind for
And not a single tear was falling
It took leaving for me to understand
Sometimes your dreams just aren't what life has planned
Mama said home is where the heart is
          D
When I left that town
I made it all the way to West Virginia
            Α
And that's where my heart found
Exactly where I'm supposed to be
       D Em
It didn't take much time
          NC
 It's just south of the Mason Dixon line
 It's just south of the Mason Dixon line
( D G Em A )
I worked third shift at an all night diner
Only stayed to save a little money for
```