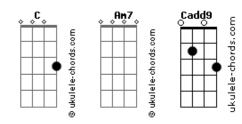

## **Lady Antebellum - Love This Pain**

```
Tom: B
                                            G )
 (com acordes na forma de
Capostraste na 4º casa
 (capo 4º casa)
(intro 2x) Em7 D C (Cadd9)
        Em7
She's no good for me
I know that she's a wild flower
        Em7
She's got a restlessness
A beautifulness, a thing about her
     Em7
                  D
But here I am again calling her back
Letting her drive me crazy
It's like I love this pain a little too much
Love my heart all busted up
Something 'bout her, we just don't work
But I can't walk away

## **Acordes**

ukulele-chords.com