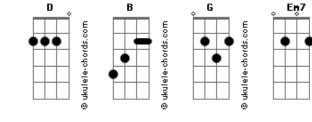

## **Lady Antebellum - Love This Pain**

```
Tom: B
                                            G )
 (com acordes na forma de
Capostraste na 4º casa
 (capo 4º casa)
(intro 2x) Em7 D C (Cadd9)
        Em7
She's no good for me
I know that she's a wild flower
        Em7
She's got a restlessness
A beautifulness, a thing about her
     Em7
                  D
But here I am again calling her back
Letting her drive me crazy
It's like I love this pain a little too much
Love my heart all busted up
Something 'bout her, we just don't work
But I can't walk away

## **Acordes**

ukulele-chords.com