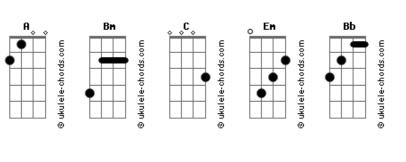

## Lady Antebellum - One Day You Will

```
Tom: Eb
                                            D )
 (com acordes na forma de
Capostraste na 1º casa
(capo 1º casa)
(intro 4x) D Em7 G
You feel like you're falling backwards
Like you're slippin' through the cracks
Like no one would even notice
If you left this town and never came back
You walk outside and all you see is rain
You look inside and all you feel is pain
And you can't see it now
But down the road the sun is shining
In every cloud there's a silver lining
Just keep holding on (just keep holding on)
And every heartache makes you stronger
But it won't be much longer
You'll find love, you'll find peace
And the you you're meant to be
            (G)
I know right now that's not the way you feel
            D
                Em7 G
But one day you will
You wake up every morning and ask yourself
              D Em7 G
What am I doing here anyway
       D
With the weight of all those disappointments
Whispering in your ear
You're just barely hanging by a thread
        (A)
                                            Bm
```

## **Acordes**