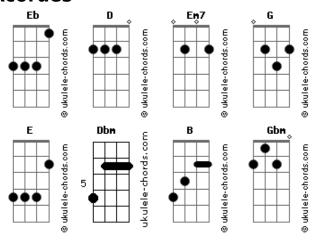

## Lady Antebellum - One Day You Will

```
Tom: Eb
                                            D )
 (com acordes na forma de
Capostraste na 1º casa
(capo 1º casa)
(intro 4x) D Em7 G
You feel like you're falling backwards
Like you're slippin' through the cracks
Like no one would even notice
If you left this town and never came back
You walk outside and all you see is rain
You look inside and all you feel is pain
And you can't see it now
But down the road the sun is shining
In every cloud there's a silver lining
Just keep holding on (just keep holding on)
And every heartache makes you stronger
But it won't be much longer
You'll find love, you'll find peace
And the you you're meant to be
            (G)
I know right now that's not the way you feel
            D
                Em7 G
But one day you will
You wake up every morning and ask yourself
              D Em7 G
What am I doing here anyway
       D
With the weight of all those disappointments
Whispering in your ear
You're just barely hanging by a thread
        (A)
                                            Bm
```

## **Acordes**