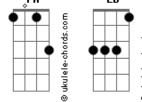

## Lady Gaga - Abracadabra

```
tom:
               Fm
       Fm
                      Fh
Pay the toll to the angels
Drawin' circles in the clouds
        Fh
Keep your mind on the distance
When the devil turns around
           Fb
Hold me in your heart tonight
Bb Ab
In the magic of the dark moonlight
Fm Eb Bb
Save me from this empty fight
In the game of life
        Cm
Like a poem said by a lady in red
You hear the last few words of your life
Fm Cm
With a hauntin' dance, now you're both in a trance
  Bb
It's time to cast your spell on the night
Abracadabra, amor, ooh-na-na
 Bb Ab
Abracadabra, morta, ooh-ga-ga
Fm Cm
Abracadabra, abra, ooh-na-na
   Bb
In her tongue, she said
Death or love tonight
Choose the road on the west side
```

```
As the dust flies, watch it burn
Fm Eb
Don't waste time on a feelin'
Use your passion, no return
          Eb
Hold me in your heart tonight
 Bb Ab
In the magic of the dark moonlight
Fm Eb
Save me from this empty fight
In the game of life
Like a poem said by a lady in red
  Bb
You hear the last few words of your life
               Cm
With a hauntin' dance, now you're both in a trance
Bb Ab
It's time to cast your spell on the night
Abracadabra, amor, ooh-na-na
 Bb Ab
Abracadabra, morta, ooh-ga-ga
           Cm
Abracadabra, abra, ooh-na-na
In her tongue, she said
Death or love tonight
Oohh oohh oohh ohhhh
Fm Eb
Oohh oohh oohh ohhhh
Fm Eb Bb Ab
Oohh oohh oohh ohhhh
Fm Eb Bb Ab
Oohh oohh oohh ohhhh
```