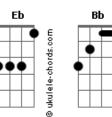

## Lady Gaga - Abracadabra

```
tom:
               Fm
       Fm
                      Fh
Pay the toll to the angels
Drawin' circles in the clouds
        Fh
Keep your mind on the distance
When the devil turns around
           Fb
Hold me in your heart tonight
Bb Ab
In the magic of the dark moonlight
Fm Eb Bb
Save me from this empty fight
In the game of life
        Cm
Like a poem said by a lady in red
You hear the last few words of your life
Fm Cm
With a hauntin' dance, now you're both in a trance
  Bb
It's time to cast your spell on the night
Abracadabra, amor, ooh-na-na
 Bb Ab
Abracadabra, morta, ooh-ga-ga
Fm Cm
Abracadabra, abra, ooh-na-na
   Bb
In her tongue, she said
Death or love tonight
Choose the road on the west side
```

```
As the dust flies, watch it burn
Fm Eb
Don't waste time on a feelin'
Use your passion, no return
          Eb
Hold me in your heart tonight
 Bb Ab
In the magic of the dark moonlight
Fm Eb
Save me from this empty fight
In the game of life
Like a poem said by a lady in red
  Bb
You hear the last few words of your life
               Cm
With a hauntin' dance, now you're both in a trance
Bb Ab
It's time to cast your spell on the night
Abracadabra, amor, ooh-na-na
 Bb Ab
Abracadabra, morta, ooh-ga-ga
           Cm
Abracadabra, abra, ooh-na-na
In her tongue, she said
Death or love tonight
Oohh oohh oohh ohhhh
Fm Eb
Oohh oohh oohh ohhhh
Fm Eb Bb Ab
Oohh oohh oohh ohhhh
Fm Eb Bb Ab
Oohh oohh oohh ohhhh
```