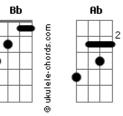

## Lady Gaga - Abracadabra

```
tom:
               Fm
       Fm
                      Fh
Pay the toll to the angels
Drawin' circles in the clouds
        Fh
Keep your mind on the distance
When the devil turns around
           Fb
Hold me in your heart tonight
Bb Ab
In the magic of the dark moonlight
Fm Eb Bb
Save me from this empty fight
In the game of life
        Cm
Like a poem said by a lady in red
You hear the last few words of your life
Fm Cm
With a hauntin' dance, now you're both in a trance
  Bb
It's time to cast your spell on the night
Abracadabra, amor, ooh-na-na
 Bb Ab
Abracadabra, morta, ooh-ga-ga
Fm Cm
Abracadabra, abra, ooh-na-na
   Bb
In her tongue, she said
Death or love tonight
Choose the road on the west side
```

```
As the dust flies, watch it burn
Fm Eb
Don't waste time on a feelin'
Use your passion, no return
          Eb
Hold me in your heart tonight
 Bb Ab
In the magic of the dark moonlight
Fm Eb
Save me from this empty fight
In the game of life
Like a poem said by a lady in red
  Bb
You hear the last few words of your life
               Cm
With a hauntin' dance, now you're both in a trance
Bb Ab
It's time to cast your spell on the night
Abracadabra, amor, ooh-na-na
 Bb Ab
Abracadabra, morta, ooh-ga-ga
           Cm
Abracadabra, abra, ooh-na-na
In her tongue, she said
Death or love tonight
Oohh oohh oohh ohhhh
Fm Eb
Oohh oohh oohh ohhhh
Fm Eb Bb Ab
Oohh oohh oohh ohhhh
Fm Eb Bb Ab
Oohh oohh oohh ohhhh
```