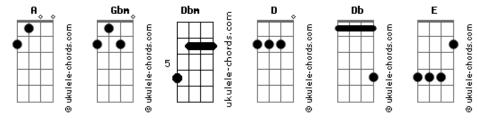

## Lady Gaga - Angel Down

```
INTRO: Gbm Dbm D A (2x)
          Dbm
I confess I am lost
    D
In the ange of the social
       Gbm Dbm
On our kness, take a test
    D Dbm
To be lovin' and grateful
          Gbm
Shots were fired on the street
By the church where we used to meet Gbm Dbm
Angel down, angel down
But the people just stood around
[CHORUS]
I'm a believer, it's a trial

Gbm Gbm E D

Foolish and weaker, oh, oh,
          Α
I'd rather save an angel down
A Db
I'm a believer, it's chaos
         Gbm Gbm E D
Where are our leaders? Oh, oh, oh
I'd rather save an angel down
        Gbm
Doesn't everyone belong
In the arms of the sacred?
     Gbm Dbm
Has our young courage faded?
         Gbm
```



## **Acordes**