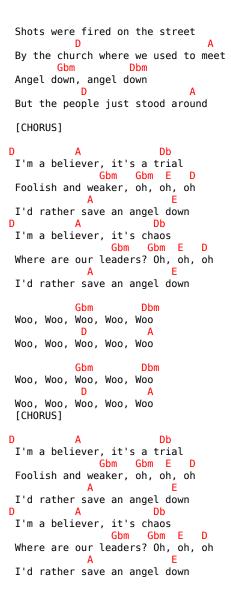

## Lady Gaga - Angel Down

```
INTRO: Gbm Dbm D A (2x)
          Dbm
I confess I am lost
    D
In the ange of the social
       Gbm Dbm
On our kness, take a test
    D Dbm
To be lovin' and grateful
          Gbm
Shots were fired on the street
By the church where we used to meet Gbm Dbm
Angel down, angel down
But the people just stood around
[CHORUS]
I'm a believer, it's a trial

Gbm Gbm E D

Foolish and weaker, oh, oh,
          Α
I'd rather save an angel down
A Db
I'm a believer, it's chaos
         Gbm Gbm E D
Where are our leaders? Oh, oh, oh
I'd rather save an angel down
        Gbm
Doesn't everyone belong
In the arms of the sacred?
     Gbm Dbm
Has our young courage faded?
         Gbm
```