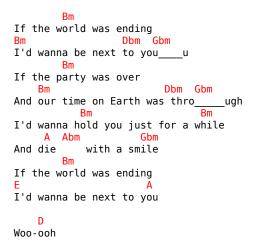

[Refrão]

Bm If the world was ending Dbm Gbm Bm I'd wanna be next to you\_\_\_\_u Bm If the party was over Bm/# Dbm Gbm And our time on Earth was thro\_\_\_\_ugh Bm I'd wanna hold you just for a while A Abm Gbm And die with a smile Bm Tf +b-If the world was ending F F. Bm I'd wanna be next to you Dbm Gbm Right next to you Bm E Next to you Dbm Gbm Right next to you