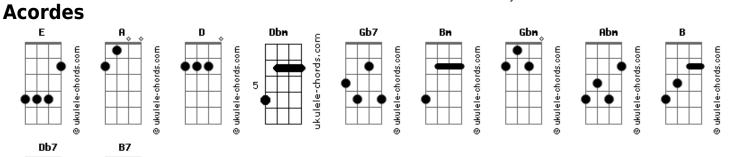

## Lady Gaga - Die With A Smile (feat. Bruno Mars)

tom: A

Intro: A D

[Primeira Parte]

A D I, I just woke up from a dream A Where you and I had to say goodbye D And I don't know what it all means But since I survived, I realized [Pré-Refrão]

D Wherever you go A That's where I'll follow Dbm Nobody's promised tomorrow So I'ma love you every night Gb7 Like it's the last night Gb7 Like it's the last night [Refrão]

[Segunda Parte] Α Ooh, lost D Lost in the words that we scream I don't even wanna do this anymore 'Cause you already know What you mean to me And our love is the only war Worth fighting for [Pré-Refrão] D Wherever you go That's where I'll follow Dbm Nobody's promised tomorrow So I'ma love you every night Gb7 Like it's the last night Gb7 Like it's the last night

[Refrão]

Bm If the world was ending Dbm Gbm Bm I'd wanna be next to you\_\_\_\_u Bm If the party was over Bm/# Dbm Gbm And our time on Earth was thro\_\_\_\_ugh Bm I'd wanna hold you just for a while A Abm Gbm And die with a smile Bm Tf +b-If the world was ending F F. Bm I'd wanna be next to you Dbm Gbm Right next to you Bm E Next to you Dbm Gbm Right next to you