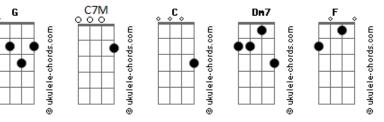

## Lady Gaga - I Don't Know What Love Is (feat. Bradley Cooper)

Tom: C Intro: Dm7 C7M Every color I choose [Verso] Dm7 Fm I don't know what love is C7M If I can't have you here [Verso] G F G I don't know what love is Fm С I think that it's just fear [Verso] Dm7 I don't know the tempo C7M Of my heart's concerto G It all seems like a dream [Ponte] G F It's not, I know Fm C There's something real out there for me [Ponte] Dm7 I swear I've seen an angel C7M Fm A paradise in blue

Acordes

G F G But I don't know what love is С But I think it might be you Dm7 If I had the courage C7M I'd know just what to do G Sometimes I have to crawl G F And everyday I fall С Fm C Tryin' just to stand by you Dm7 I swear I've seen an angel C7M A paradise in blue C7M Every color I choose G G F But I don't know what love is С But I think it might be you