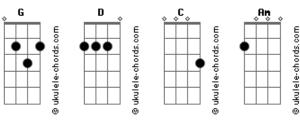

## **Lady Gaga - Joanne**

```
Tom: G
  G
     D C
Take my hand
  D C
stay Joanne
       C
G D
Heaven's not
       D
Ready for you
G D C
Every part Of my
G D C
aching heart
    D C
Needs you more
Than the angels do
Girl Where do you think you're goin'?
Where do you think you're
goin' Going, girl?
Am
Girl Where do you think you're goin'?
Where do you think you're
goin' Going, girl?
G D C
If you could I know G D C
that you'd stay
```

## **Acordes**

```
We both know
Things don't work that way I
promised I Wouldn't
G D C
say goodbye
G D C
So I grin
And my voice gets thin
Girl Where do you think you're goin'? Where do you think
goin' Going, girl?
Girl Where do you think you're goin'? Where do you think
you're
goin' Going, girl?
Honestly I know where you're goin'
And baby you're just movin' on
And I'll still love you even if I can't
See you anymore
Can't wait to see you soar
Girl Where do you think you're goin'? Where do you think
you're
goin' Going, girl?
Girl Where do you think you're goin'? Where do you think
you're
goin' Going, girl?
```