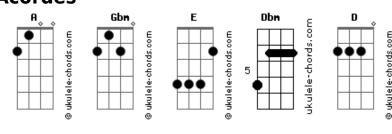

to love (man cure)
Gbm
                       Dbm
```

```
'Cause I'm addicted to love (MANiCURE)
Touch me, in the dark
F#M
Put your hands all over my body parts
Throw me, on the bed
F#M
Squeeze, tease, and please do what I said!
I'm the chick whose
                           Dbm
Been coming around looking to love in you
           Α
You're the medicine, I need to give away
          Dbm
The way you make me feel
I'm going to be MANiCURED
You want to be MANiCURED
Ma ma ma MANiCURE
Dbm
She wants to be MANiCURED
I'm gonna to be MANiCURED
He want to be MANiCURED
Ma ma ma MANiCURE
She wants to be taken to be MANiCURED
Ghm
Heal
       me
'Cause I'm addicted to love (man cure)
Gbm
       Α
Save
       me
    Ε
                       Dbm
'Cause I'm addicted to love (MANiCURE)
```

## **Acordes**