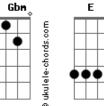

## Lady Gaga - Perfect Illusion

Tom: A

Gbm E D E x2

[Gbm E D E] Tryin' to get control Pressure's takin' its toll Stuck in the middle zone I just want you alone My guessing game is strong Way too real to be wrong Caught up in your show Yeah, at least now I know