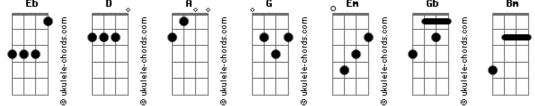

## Lady Gaga - Wish You Were Here

Tom: Eb DA G I wish you were here **D**) (com acordes na forma de Capostraste na 1ª casa Gb And I will be strong (capo 1ª casa) Bm D Α I won't give in G Gb It's funny how things, they change, the clouds they part, I won't deny you rearrange for me Bm I know where we've been D Α Faces of strangers and I have no familiars to help me see Em G A D Where is home? I am so much more Em G Α Gb I want you to know Than all of my fears Em Em Than all of these tears D G Α That I wish you were here Α My tears, yeah DA G I wish you were here D G Α D That I wish you were here G Α Sometimes I wonder if God hides out in cities to set us free DA G Α I wish you were here D G Cuz yeah this room is crowded but I am so alone in it, help me please Em G Δ Where is home? Em G Where is home? Em G Α Em G Α I want you to know I want you to know D G Α D G That I wish you were here That I wish you were here DA G I wish you were here DA G I wish you were here Acordes Eb D Gb Bn G En A 0 ukulele-chords.com