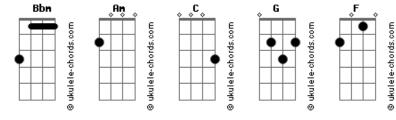

## Lana Del Rey - Breaking Up Slowly (feat. Nikki Lane)

```
tom:
                 Bbm (forma dos acordes no tom de Am )
                                                                       [Segunda Parte]
Capostraste na 1º casa
Intro: Am C G F Am C G F
                                                                       George got arrested out on the lawn
[Refrão]
                                                                       We might be breaking up after this song
                                                                       Will he still love me long after I?m gone?
Breaking up slowly is a hard thing to do
                                                                       Or did he see it coming all along?
I love you only but it's making me blue
                                                                       [Refrão Final]
So don't send me flowers like you always do
It's hard to be lonely, but it's the right thing
                                                                       ?Cause breaking up slowly is a hard thing to do
[Primeira Parte]
                                                                       I love you only, and it?s making me blue
                                                                       So don?t send me flowers like you always do
Are these my good years or do I have none?
                                                                       It?s hard to be lonely
Are there really good years for everyone?
Am C G F
I don't wanna live with a life of regret
Am C G F
I don't wanna end up like Tammy Wynette
                                                                       But it's the right thing to do
                                                                       Breaking up slowly
                                                                       (Baby, breaking up is hard to do)
                                                                       Breaking up slowly is a hard thing to do
?Cause breaking up slowly is a hard thing to do Am C G F
                                                                       Breaking up slowly is a hard thing to do