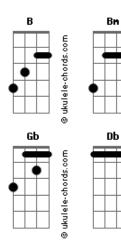

## Lana Del Rey - Candy Necklace

tom: Fm Intro: Gbm Bm Db7 Bm Bm Db7 Bm [Primeira Parte] Gbm6 Gbm White flowers, cinnamon on my teeth D Gbm And I'm sittin' at a stoplight in northern town R I feel lucky Gbm Gbm6 I drive somewhere out of range, I don't know where Gbm D White noise comin' out of my brain B Turns off for nothin' [Pré-Refrão] Rockefella, my umbrella Bm God, I love you, baby Gbm Storyteller, us forever B2 Is my favorite song [Refrão] Gbm You've been actin' pretty restless Gbm Dancin' like the young and restless Bm Db7 Bm And I'm obsessed with it Bm Db7 Bm Candy necklaces Gbm You've been actin' pretty restless Gbm Dancin' like the young and restless Bm Db7 Bm And I'm obsessed with this Db7 Bm Bm All his candy necklaces [Segunda Parte] Gbm Sittin' on the sofa, feelin' sup?r suicidal D Gbm6 Hate to say the word, but, baby, hand on the Bible, I do B B B7 Feel like it's you the one who's bringin' me down Gbm Thought that we were cool We were kickin' it like Tribe Called Quest Ghm6 Rm You're the best, but, baby, you've been bringin' me down (**DD**) R **B7** I can see it now [Pré-Refrão]