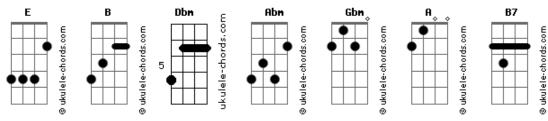

## Lana Del Rey - End Of The World

```
Tom: E

E
B
Why does the sun go on shining?
Dbm
Abm
Why does the sea rush to shore?
Gbm
Abm
Don't they know it's the end of the world,
A
Gbm
B
B7
When you don't love me anymore?

E
B
Why does my heart go on beating?
Dbm
Abm
Why do these eyes of mine cry?
Gbm
Don't they know it's the end of the world?
A
Gbm
B
B7
It ended when you said, goodbye.
```

## I wake up in the morning and I wonder, B E why everything's the same as it was. Abm Gbm I can't understand, no I can't understand, A B B7 why life goes on the way it does. E B Why do the birds go on singing? Dbm Abm Why do the stars shine above? Gbm Abm Don't they know it's the end of the world? A B It ended when I lost your love. Gbm Don't they know it's the end of the world? A B E It ended when you said...good..bye.