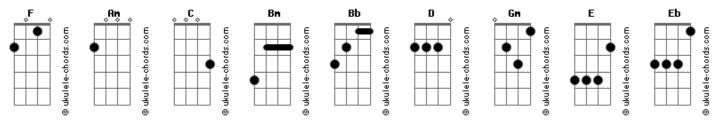

## Lana Del Rey - Once Upon A Dream

```
Tom: F

F Am F Am C Bm C
I know you, I walked with you once upon a dream
C Bm Bb F C
I know you, that look in your eyes that's so familiar a gleam
F Am F Am C Bm C
And I know it's true that visions are seldom all they seem
F D Gm E
But if I know you, I know what you'll do
F Am Eb Bb F Am F
You'll love me at once, the way you did once upon a dream

(F Am F Am)
(F Am F Am)
(F D Gm E)

But if I know you, I know what you'll do
```

```
F Am Eb Bb F Am F
You'll love me at once, the way you did once upon a dream

(F Am F Am)

F Am F Am C Bm C
I know you, I walked with you once upon a dream
C Bm Bb F C
I know you, that look in your eyes that's so familiar a gleam
F Am F Am C Bm C
And I know it's true that visions are seldom all they seem
F D Gm E
But if I know you, I know what you'll do
F Am Eb Bb F Am F
You'll love me at once, the way you did once upon a dream

(F Am F Am F)
```

## **Acordes**