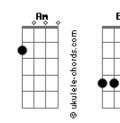

## **Lana Del Rey - Pretty When You Cry**

```
Tom: Db
                                              C)
 (com acordes na forma de
Capostraste na 1^{\underline{a}} casa
Intro: Am E G Dm E
All the pretty stars shine for you, my love
                   Dm
Am I the girl that you dream of?
All those little times you said that I'm your girl
                    Dm
You make me feel like your whole world
I'll wait for you, babe, that's all I do, babe
                     Dm
Don't come through, babe, you never do
Because I'm pretty when I cry
                  Am G
I'm pretty when I cry
I'm pretty when I cry
I'm pretty when I cry
All those special times I spent with you, my love
They don't mean shit compared to all your drugs
But I don't really mind, I've got much more than that
```

## **Acordes**

ukulele-chords.com