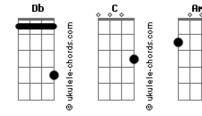

## **Lana Del Rey - Pretty When You Cry**

```
Tom: Db
                                              C)
 (com acordes na forma de
Capostraste na 1^{\underline{a}} casa
Intro: Am E G Dm E
All the pretty stars shine for you, my love
                   Dm
Am I the girl that you dream of?
All those little times you said that I'm your girl
                    Dm
You make me feel like your whole world
I'll wait for you, babe, that's all I do, babe
                     Dm
Don't come through, babe, you never do
Because I'm pretty when I cry
                  Am G
I'm pretty when I cry
I'm pretty when I cry
I'm pretty when I cry
All those special times I spent with you, my love
They don't mean shit compared to all your drugs
But I don't really mind, I've got much more than that
```

## **Acordes**

ukulele-chords.com