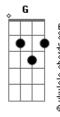

## **Lana Del Rey - Pretty When You Cry**

```
Tom: Db
                                              C)
 (com acordes na forma de
Capostraste na 1^{\underline{a}} casa
Intro: Am E G Dm E
All the pretty stars shine for you, my love
                   Dm
Am I the girl that you dream of?
All those little times you said that I'm your girl
                    Dm
You make me feel like your whole world
I'll wait for you, babe, that's all I do, babe
                     Dm
Don't come through, babe, you never do
Because I'm pretty when I cry
                  Am G
I'm pretty when I cry
I'm pretty when I cry
I'm pretty when I cry
All those special times I spent with you, my love
They don't mean shit compared to all your drugs
But I don't really mind, I've got much more than that
```

## **Acordes**

ukulele-chords.com