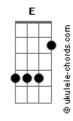

## **Lana Del Rey - Pretty When You Cry**

```
Tom: Db
                                              C)
 (com acordes na forma de
Capostraste na 1^{\underline{a}} casa
Intro: Am E G Dm E
All the pretty stars shine for you, my love
                   Dm
Am I the girl that you dream of?
All those little times you said that I'm your girl
                    Dm
You make me feel like your whole world
I'll wait for you, babe, that's all I do, babe
                     Dm
Don't come through, babe, you never do
Because I'm pretty when I cry
                  Am G
I'm pretty when I cry
I'm pretty when I cry
I'm pretty when I cry
All those special times I spent with you, my love
They don't mean shit compared to all your drugs
But I don't really mind, I've got much more than that
```

## **Acordes**

ukulele-chords.com