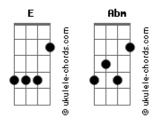

## Lana Del Rey - Put Me In a Movie

```
Tom: E
Lights, camera, action
If he likes me, takes me home
Lights, camera, action
               Abm
If he likes me, takes me home
Come on, you know you like little girls
Come on, you know you like little girls
            Abm
You can be my daddy
            Abm
You can be my daddy
Lights, camera, action
He didn?t know he?d have this much fun
              Abm
Lights, camera, action
                        Ahm
He didn?t know he?d have this much fun
Lights, camera, action
                        Abm
He didn?t know he?d have this much fun
```

## **Acordes**

```
Come on, you know you like little girls
Come on, you know you like little girls
You can be my daddy
You can be my daddy
You my small sparkle jump rope queen
You my small sparkle
You my small sparkle jump rope queen
You my small sparkle
Lights, camera, action
You know I can?t make it on my own
            Abm
Put me in a movie
Put me in a movie
You can be my daddy
You can be my daddy
Put me in a movie
You can be my daddy
```