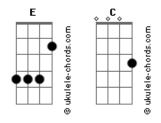

Tom: E

## **Langhorne Slim - Sea Of Love**

```
(com acordes na forma de C )
Capostraste na 4ª casa
Intro: G C G C
I saw you there
That's when I knew
G C
That I was born to be with you
When good love shines
I feel it, too
G C
Take me with you, take me with you
So, I build a boat to sail
           G
I swear I'll never fail you
Oh, we'll sail into the sun
         G C
Take my hand and run into
The sea of love
The sea of love
And we will swim
Without our clothes
And watch the waves
See where they'll go
G C
```