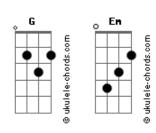

## **Langhorne Slim - Sea Of Love**

```
(com acordes na forma de C )
Capostraste na 4ª casa
Intro: G C G C
I saw you there
That's when I knew
G C
That I was born to be with you
When good love shines
I feel it, too
G C
Take me with you, take me with you
So, I build a boat to sail
           G
I swear I'll never fail you
Oh, we'll sail into the sun
         G C
Take my hand and run into
The sea of love
The sea of love
And we will swim
Without our clothes
And watch the waves
See where they'll go
G C
```

## **Acordes**

```
When waters rise - they sometimes do
I'll be with you
I'll be with you
So, I build a boat to sail
             G
I swear I'll never fail you
Oh, we'll sail into the sun
Take my hand and run into
The sea of love
I saw you there
That's when I knew
That I was born to be with you
When good love shines
I feel it, too
Take me with you, take me with you
So, I build a boat to sail
I swear I'll never fail you
Oh, we'll sail into the sun
Take my hand and run into G C
The sea of love
```