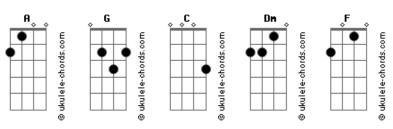

## Lany - Malibu Nights

Tom: A (forma dos acordes no tom de G ) Capostraste na 2ª casa С There's no reason, there's no rhyme G I found myself blindsided by Dm A feeling that I've never known I'm dealing with it on my own Phone is quiet, walls are bare I drink myself to sleep, who cares? Dm No one even has to know I'm dealing with it on my own (CGDm) C I got way too much time to be this hurt Somebody help, it's getting worse What do you do with a broken heart? Once the light fades, everything is dark Way too much whiskey in my blood I feel my body giving up Dm Can I hold on for another night? What do I do with all this time? Every thought's when it gets late Put me in a fragile state Dm I wish I wasn't going home Dealing with it on my own I'm praying but it's not enough I'm done, I don't believe in love Dm Learning how to let it go Dealing with it on my own I got way too much time to be this hurt