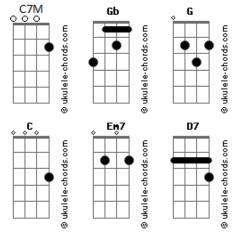

## Lara Fabian - Love By Grace

tom: Gb (forma dos acordes no tom de G ) Afinação: Eb Ab Db Gb Bb Eb Intro: Em D C

C D G I remember the rain on the roof that morning D Em Fm7 And all the things that I wanted to say C D The angry words that came from nowhere G Without warning D Em7 Em That stole the moment and sent me away C D And you standing there at the doorway crying C D7 And me wondering if I'd ever be back G I said I didn't come here to leave you C7M I didn't come here to lose Bm7 Cadd9 I didn't come here believing I would ever be Dadd9 C Away from you I didn't come here to find out C7M G There's a weakness in my faith Am G

Cadd9 Dadd9 I was brought here by the power of love Em D C Love by grace [Solo]

C2 D С And I remeber the road just went on forever D Em Em7 Just couldn't seem to turn that car around C2 С D G 'Till in the distance like a long lost treasure Em Fm7

## Acordes

And you standing there at the doorway waiting Cadd9 D7 And the moment when we laid back down G I said I didn't come here to leave you C7M I didn't come here to lose Bm7 Cadd9 I didn't come here believing I would ever be Cadd9 D Away from you G I didn't come here to find out C7M G There's a weakness in my faith Cadd9 Dadd9 B7 Am G I was brought here by the power of love Fm7 That was just a moment in time Cadd9 G And one we'll never forget Am G One we can leave behind Cadd9 'Cause when there was doubt D G C7M You'll remember I said Bm I didn't come here believing Dadd9 Am C I would ever be away from you I didn't come here to find out Fb Bb Cm There's a weakness in my fait Ebadd9 Cm7 Bb F Gm7 I was brought here by the power of love Bb Ebadd9 Fadd9 Cm I was brought here by the power of love Gm7 Fadd9 Eb Bb Love by grace love by grace