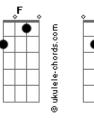

## Lara Fabian - Love By Grace

tom: Gb (forma dos acordes no tom de G ) Afinação: Eb Ab Db Gb Bb Eb Intro: Em D C

C D G I remember the rain on the roof that morning D Em Fm7 And all the things that I wanted to say C D The angry words that came from nowhere G Without warning D Em7 Em That stole the moment and sent me away C D And you standing there at the doorway crying C D7 And me wondering if I'd ever be back G I said I didn't come here to leave you C7M I didn't come here to lose Bm7 Cadd9 I didn't come here believing I would ever be Dadd9 C Away from you I didn't come here to find out C7M G There's a weakness in my faith Am G

Cadd9 Dadd9 I was brought here by the power of love Em D C Love by grace [Solo]

C2 D С And I remeber the road just went on forever D Em Em7 Just couldn't seem to turn that car around C2 С D G 'Till in the distance like a long lost treasure Em Fm7

## Acordes

And you standing there at the doorway waiting Cadd9 D7 And the moment when we laid back down G I said I didn't come here to leave you C7M I didn't come here to lose Bm7 Cadd9 I didn't come here believing I would ever be Cadd9 D Away from you G I didn't come here to find out C7M G There's a weakness in my faith Cadd9 Dadd9 B7 Am G I was brought here by the power of love Fm7 That was just a moment in time Cadd9 G And one we'll never forget Am G One we can leave behind Cadd9 'Cause when there was doubt D G C7M You'll remember I said Bm I didn't come here believing Dadd9 Am C I would ever be away from you I didn't come here to find out Fb Bb Cm There's a weakness in my fait Ebadd9 Cm7 Bb F Gm7 I was brought here by the power of love Bb Ebadd9 Fadd9 Cm I was brought here by the power of love Gm7 Fadd9 Eb Bb Love by grace love by grace