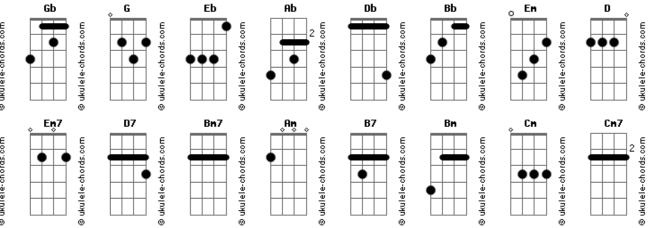

## Lara Fabian - Love By Grace

tom: Gb (forma dos acordes no tom de G ) Afinação: Eb Ab Db Gb Bb Eb Intro: Em D C

C D G I remember the rain on the roof that morning D Em Fm7 And all the things that I wanted to say C D The angry words that came from nowhere G Without warning D Em7 Em That stole the moment and sent me away C D And you standing there at the doorway crying C D7 And me wondering if I'd ever be back G I said I didn't come here to leave you C7M I didn't come here to lose Bm7 Cadd9 I didn't come here believing I would ever be Dadd9 C Away from you I didn't come here to find out C7M G There's a weakness in my faith Am G

Cadd9 Dadd9 I was brought here by the power of love Em D C Love by grace [Solo]

C2 D С And I remeber the road just went on forever D Em Em7 Just couldn't seem to turn that car around C2 С D G 'Till in the distance like a long lost treasure Em Fm7

## Acordes

And you standing there at the doorway waiting Cadd9 D7 And the moment when we laid back down G I said I didn't come here to leave you C7M I didn't come here to lose Bm7 Cadd9 I didn't come here believing I would ever be Cadd9 D Away from you G I didn't come here to find out C7M G There's a weakness in my faith Cadd9 Dadd9 B7 Am G I was brought here by the power of love Fm7 That was just a moment in time Cadd9 G And one we'll never forget Am G One we can leave behind Cadd9 'Cause when there was doubt D G C7M You'll remember I said Bm I didn't come here believing Dadd9 Am C I would ever be away from you I didn't come here to find out Fb Bb Cm There's a weakness in my fait Ebadd9 Cm7 Bb F Gm7 I was brought here by the power of love Bb Ebadd9 Fadd9 Cm I was brought here by the power of love Gm7 Fadd9 Eb Bb Love by grace love by grace