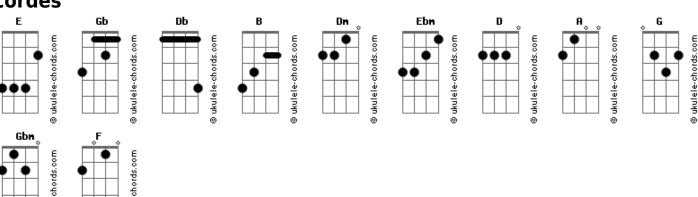

## Lara Fabian - You Are My Heart

```
Intro: (9º casa) Gb Db E B
                                                              Lying beside me
                                Dh
                                                              I've learned a lot since you've been gone
             В
How did I ever get to here
                                                              About what I am and what I want
Why do I need you
                                                                           В
                                       Dh
                                                              I know I only want to be in love with you
Why do I have to cry these tears
                                                              Chorus:
Where do they lead to
                                Db
                                                              Gb Db
             В
I used to be so strong alone
                                                              You are my heart
                                    Ebm
When I was standing on my own
                                                              How could I ever let you go
            В
                                                              Gb Db
Now I don't know what to do
                                                              You are my soul
                                                                                                 Fbm
                                                                          В
                                       Db
                                                              I had to lose my soul to know
Was I too prood or just too blind
                                                                       Db
                  Gb4 Gb
                                                              How much you mean
What does it matter
                                                                  D
                                                Db
                                                              To me, you are my heart
When love was in these hands of mine
                                                                  D Db
        Gb4 Gb
                                                              To me, you are my heart
I let it shatter
                                         Db
The pieces scattered to the wind
                                                              There's the sun to light the day
             Dm
I'll never have them here again
                                                              My colors turned to gray
            В
But I'll remeber how we were
                                                              The day I saw you walk away
The rest of time
                                                              Now there's nothing left to say
                                                              But when I dream, I pray(I pray you were there)
Chorus:
Gb Db
                                                              That life could be like yesterday
You are my heart
How could I ever let you go
                                                              You are my heart
Gh Dh
                                                              How could I ever let you go
You are my soul
            В
I had to lose my soul to know
                                                              You are my soul
                                                                                                Gbm
        Db
                     В
                                                                         D
How much you mean
                                                              I had to lose my soul to know
                                Gb Db
To me, you are my heart
                                                              How much you mean
                                  Db
                                                              To me, you are my heart
I think I see you everywhere
             Gb4 Gb
                                                              To me, you are my heart
Isn't that crazy
                                                              To me, you are my heart
I still reach out to feel you there
                                                              AEGD
Acordes
```