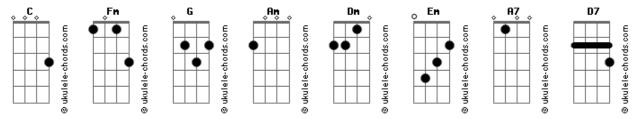

## **Laufey - Bewitched**

```
tom:
                                                               [Segunda Parte]
Intro: Fm G C
[Primeira Parte]
                                                               You're not even gone
                                                                         Dm G
                                                               I already miss you
Wrapped me in your arms
                                                               What's going on?
               Dm G
Leaned in and whispered, "Keep me in your heart"
                                                                        Dm
       Dm G
                                                               I've never been through
I'm so bewildered
                                                                  Fm
                                                               This all-consuming fire fuming
What?s this new desire called?
                                                               Cursing at the moon and losing
                Fm
I didn't know that much at all
                                                               All control and crying
      Em
'Bout love before
                                                                       Dm
                                                               'Cause I think I?m falling
    Α7
But now, I think I?m learning
                                                               [Refrão]
[Refrão]
                                                               You bewitched me
You bewitched me
                                                               From the first time that you kissed me
                              Am
From the first time that you kissed me
                                                               Waited all night
Waited all night
                                                               Then we ran down the street in the late London light
Then we ran down the street in the late London light
                                                               The world froze around us
The world froze around us
                                                               You kissed me goodnight
You kissed me goodnight
                                                               You bewitched me
You bewitched me
                                                               Every damn second you're with me
Every damn second you're with \ensuremath{\text{me}}
                                                               I try to think straight but I'm falling so badly
I try to think straight but I'm falling so badly
                                                               I'm coming apart
I'm coming apart
                                                               You wrote me a note, cast a spell on my heart
     G
                                                                    Am G D7
You wrote me a note, cast a spell on my heart
                                                               And bewitched me
      Am G D7
And bewitched me
                                                               Bewitched, you bewitched me
 Dm G C
Bewitched me
```

[Interlúdio] C Am Dm G