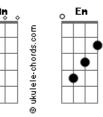

## **Laufey - From The Start**

```
tom:
               Db (forma dos acordes no tom de C )
Capostraste na 1ª casa
Don't you notice how
                           Dm
       Am
I get quiet when there's no one else around
Me and you and awkward silence
Dm G7
                    Em
Don't you dare look at me that way
I don't need reminders of how you don't feel the same
Oh, the burning pain
                           Dm
                                       G7
Listening to you harp on 'bout some new soulmate
She's so perfect
Blah, blah, blah
Oh, how I wish you'll wake up one day
       G7
Run to me, confess your love
At least just let me say
That when I talk to you
Oh, cupid walks right through
         G7
And shoots an arrow through my heart
              G7
And I sound like a loon
```

```
But don't you feel it, too?
          G7
Confess I loved you from the start
What's a girl to do?
Lying on my bed
       Dm
Staring into the blue
Unrequited, terrifying
Love is driving me a bit insane
Have to get this off my chest
         G7
I'm telling you today
That when I talk to you
Oh, cupid walks right through
          G7
And shoots an arrow through my heart
           G7
And I sound like a loon
But don't you feel it, too?
           G7
Confess I loved you from the start
          G7
Confess I loved you
          Ε
Just thinking of you
I know I've loved you from the start
```