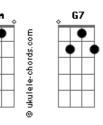

## **Laufey - From The Start**

```
tom:
               Db (forma dos acordes no tom de C )
Capostraste na 1ª casa
Don't you notice how
                           Dm
       Am
I get quiet when there's no one else around
Me and you and awkward silence
Dm G7
                    Em
Don't you dare look at me that way
I don't need reminders of how you don't feel the same
Oh, the burning pain
                           Dm
                                       G7
Listening to you harp on 'bout some new soulmate
She's so perfect
Blah, blah, blah
Oh, how I wish you'll wake up one day
       G7
Run to me, confess your love
At least just let me say
That when I talk to you
Oh, cupid walks right through
         G7
And shoots an arrow through my heart
              G7
And I sound like a loon
```