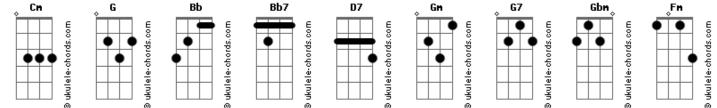

## Laufey - Haunted

(Gm G Gm G) tom: Cm Rose perfume, low-lit room Cm Cm Cm Cm Cm Cm One more kiss, wine stained lips I'll pretend you'll stay forever Cm Cm Cm Cm I don't want to go to sleep yet Cm Cm Cm Cm Cm Cm Cm Cm Lay me down, ghostly sounds Pale moonlight, misty eyes Cm Cm Bb Bb7 I'll allow myself to have him just tonight Bb7 Cm Cm Bb Haunt the hallways as he wraps me around D7 D7 Gm Cm I hold on to every ounce of sin Cm D7 Cm Gm Gm G7 I hold on to every ounce of sin Cm D7 Gm G7 I know he don't love me quite like I love him I know he don't love me quite like I love him Cm D7 Gm Gbm Fm I swear to myself as he leaves at dawn Cm D7 Gm Gbm Fm I swear to myself as he leaves at dawn D7 Cm Cm D7 This will end, till he haunts me again This will end, till he haunts me again (Gm G Gm G) Acordes