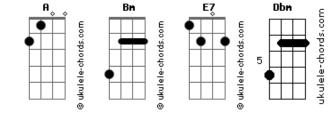

## Laufey - Silver Lining

```
tom:
Intro: A Bm E7
[Primeira Parte]
I've been falling in bad habits
Bm
   Staring into the opens
Dbm
                                    E7
                       Bm
   Drowning in red wine and sniffing cinnamon
Α
                                Bm
   We've been kissing on the playground
Bm
   Acting life was a kid
Dbm
                           Bm
                                             F7
   Making dirty jokes and getting away with it
[Refrão]
     Α
So, I propose
          Bm
It's long overdue
E7
                                            Α
When you go to hell, I'll go there with you too
               Α
And when we're punished
        Bm
For being so cruel
    F7
The silver lining's, I'll be there with you
(Bm E7)
```