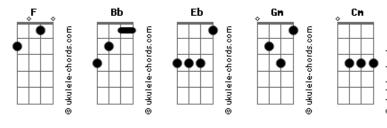

## **Lauren Daigle - Inevitable**

```
tom:
              Eb
                         Gm
I can feel when my mind
Bb Eb
Starts to creep and to doubt
     Eb Gm
On the days when the strength
   Bb Eb
In my heart's giving out
        Fb
There's a light but it hides
     Bb Eb
From me deep in the cloud
     Eb Gm
There's a voice that I need
   Bb Eb
But I don't hear a sound
Ever running to what I can't see
Cm Eb Bb F
Fighting out of all my unbe lief
Cm Eb Bb F
Father, even in my song will be
          Eb Bb F
```

```
I know You will always carry me
Eb Gm Bb Eb
It's inev i ta ble
Eb
Set Your promise
 Gm Bb
To play on repeat in my head
       Eb Gm Bb
When You meet my anxiety, put it to death
Fighting out of all my unbe lief
Cm Eb Bb F
Father, even in my song will be
Cm Eb Bb F
I know You will always carry me
       Eb Gm Bb Eb
It's inev i ta ble

Eb Gm Bb Eb

It's inev i ta ble
       Eb Gm Bb
                   Eb
It's inev i ta ble
Eb Gm Bb Eb
It's inev i ta ble
```