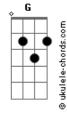

Tom: G

## Legião Urbana - Rise

```
Solo-> (G C D )
Riff 1
I could be wrong, I could be right
G C D G C D I could be wrong, I could be right
Riff 2
I could be wrong, I could be right
I could be black, I could be white
I could be right, I could be wrong
I could be white, I could be Black
Your time has come, your second skin
The cost so high the gain so low
Walk through the valley
The written work is a lie
May the road rise with you
G C D ) riff 1
I Could be wrong, I could be right
```

End: G C D G C D G (base)
End: riff 1 (solo)