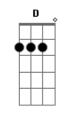

## Legião Urbana - Rise

```
Solo-> (G C D )
Riff 1
I could be wrong, I could be right
G C D G C D I could be wrong, I could be right
Riff 2
I could be wrong, I could be right
I could be black, I could be white
I could be right, I could be wrong
I could be white, I could be Black
Your time has come, your second skin
The cost so high the gain so low
Walk through the valley
The written work is a lie
May the road rise with you
G C D ) riff 1
I Could be wrong, I could be right
```

End: G C D G C D G (base)
End: riff 1 (solo)