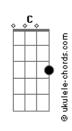

## Legião Urbana - Rise

```
Solo-> (G C D )
Riff 1
I could be wrong, I could be right
G C D G C D I could be wrong, I could be right
Riff 2
I could be wrong, I could be right
I could be black, I could be white
I could be right, I could be wrong
I could be white, I could be Black
Your time has come, your second skin
The cost so high the gain so low
Walk through the valley
The written work is a lie
May the road rise with you
G C D ) riff 1
I Could be wrong, I could be right
```

End: G C D G C D G (base)
End: riff 1 (solo)