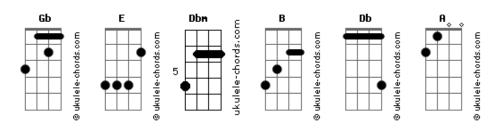

## **Lemonade Mouth - Somebody**

```
tom:
                Gb (forma dos acordes no tom de E )
Capostraste na 2ª casa
Intro: E A2 Dbm B
[Primeira Parte]
Can you see me?
        A2
Cause I'm right here
       Db
Can you listen?
Cause I've been trying to make you notice
What it would mean to me
            A2
To feel like somebody
          Db
We've been on our way to nowhere
Tryin so hard to get there
[Refrão]
And I say
0h!
We're gonna let it show!
We're gonna just let go of everything
Holding back our dreams
And try
                A2
To make it come alive
            Db
C'mon let it shine so they can see
We were meant to be
Somebody (Somebody)
Somebody, yeah (Somebody)
Somehow
Someday
Someway
Somebody
[Segunda Parte]
I'm so tired
        A2
Of being invisible
But I feel it, yeah
Like a fire below the surface
Trying to set me free
       A2
Burnin inside of me
Cause were standing on the edge now
It's a long way down
```