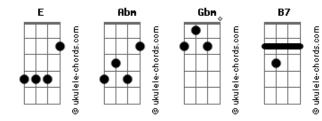

## LemonSoda - Apology

Sometimes is so hard to see tom: F Abm Intro: E Abm Gbm B7 I just want another chance Abm Baby cant you see that i'm made for you, and you're made for Gbm You'll see me? **R7 R7** Let's pretend that we are not afraid Gbm Abm 'Cause i can see your face, when you are close to me [Refrão] B7 I won't let you down if you still think of me F [Refrão] Abm F Gbm 'Cause when i hold you tighter B7 Abm I can feel your heart beating outside Gbm You should know that isn't a lie F B7 Gbm Is getting faster just like mine B7 F Abm But if you told me "I shouldn't be seen by your side" Gbm That i'm wrong and i make you cry Abm 'Cause when i hold you B7 I'd do anything for an apology Gbm B7 I feel your heart F Abm E Abm It's so unfair 'Cause when i hold you Gbm Gbm B7 That you cannot be here with me I feel your heart **R7** Do you still care?