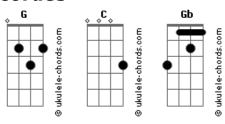

## LemonSoda - Love At First Sight

```
Tom:

G
Intro: C G Gb

C
Last night, red drink
G
I saw you for the first time
C
Smile, your eyes
G
I don't want to think too much, but I swear
C
If you hold my hand
G
G
I won't be asking why
C
Cause when I look at your face
G
G
I don't wanna say goodbye
C'Cause I love you since the first time
G
Baby, I love you since the first time
C
Baby, I love you since the first time
C
Baby, I love you since the first time
C
Baby, I love you since the first time
C
Baby, I love you since the first time
C
Baby, I love you since the first time
C
Baby, I love you since the first time
C
Baby, I love you since the first time
C
Baby, I love you since the first time
C
Baby, I love you since the first time
C
Baby, I love you since the first time
C
Baby, I love you since the first time
C
Baby, I love you since the first time
C
Baby, I love you since the first time
C
Baby, I love you since the first time
C
Baby, I love you since the first time
C
Baby, I love you since the first time
C
Baby, I love you since the first time
C
Baby, I love you since the first time
C
Baby, I love you since the first time
C
Baby, I love you since the first time
C
Baby, I love you since the first time
C
Baby, I love you since the first time
```