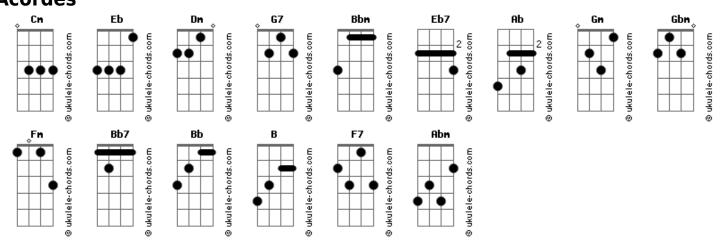

## LemonSoda - Thinkin' Of Her

tom: Intro: Eb Cm G7 Cm I think too much of her some times Bbm Eb7 Ab My head can't take her out Gm Gbm Fm Our kisses, then our hands on sand the perfect day [Primeira Parte] And I don't know that I can say that I'm fine I keep dreaming about her every night Bb В Cm Maybe she thinks of me, hopefully, sometimes [Segunda Parte] Dm G7 Cm My days are just roads to find her Bbm Eb7 Ab All other things are just blur Gm Gm Gbm Fm I miss those days, another place, so easy to play [Primeira Parte] And I don't know that I can say that I'm fine I keep dreaming about her every night Maybe she thinks of me, hopefully, sometimes [Refrão]

Without her smile undoing my sour Bh And I'm hoping that she stays stays a long time Baby I know that you're out there В And I can see in your eyes F7 Oh, that you don't know how say goodbye Do you still think about me, dear? Just think about me cause [Primeira Parte] Eb And I don't know that I can say that I'm fine I keep dreaming about her every night В Cm Maybe she thinks of me, hopefully, sometimes [Refrão] And I don't know if I can take this long hours Ab Without her smile undoing my sour Bb And I'm hoping that she stays stays a long time Dm G7 Cm I think too much of her sometimes