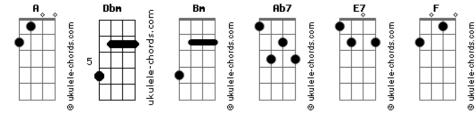

## Leo Souto - Blame Me

Im cold inside tom: [Segunda Parte] Α A Ab7 Dbm Bm Icefalls, they cry me a river [Primeira Parte] Dbm Bm A Ab7 Bm Dbm Α Ab7 On what u call a paradise How animals live in cages and dont kill each other Dbm Bm A Dbm Bm Just open your eyes Α Ab7 And why I fell trapped on that I call my home? E7 Gb4 Ab7 Ab7 Bm A And see your lies ( NO WAY OF LIFE!) Dbm Ab7 How they live with their own species, like mutualism? Dbm A E7 Dbm Bm Α Ab7 And why men live with men and it feels like predatism? You can't blame me! Ab7 Dbm A E7 Ab/ DDm A E/ Im just being ali-ivee (don't!) Ab7 Dbm A E7 Ab7 Dbm A E7 Ab7 Don't you blame me, I know all your lies! Dbm A E7 Ab7 Dbm A E7 Ab7 The world's on fire, and you lie down? Dbm A E7 Ab7 Staring at the fan, dancing on the bed Dbm A E7 Ab7 Daing whatever your car Dbm Bm A Ab7 0h- 0h 0h Dbm A E7 Ab7 [Refrão] Dbm A E7 You can't blame me! Ab7 Dbm A E7 Ab7 AD7 Dom ... Im just being ali-ivee (no!) Dbm A E7 Ab7 Dbm A E7 Ab7 Dbm A E7 How can u tell me? Doing whatever you can How to live my life? Dbm Α Cause you know, time's running E7 Ab7 Dbm A E7 Ab7 Dbm A E7 Ab7 Boy dont stare me! Im not afraid of lies Dbm And the end keeps on hunting you for Dbm A E7 Cause u know Ab7 Being alive