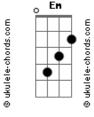

## Lewis Capaldi - Wish You The Best

tom: Eb (forma dos acordes no tom de C ) Capostraste na 3ª casa

С Am I miss knowing what you're thinking And hearing how your day has been Do you think you could tell me everything, darling But leave out every part about him? Right now, you're probably by the ocean While I'm still out here in the rain With every day that passes by since we've spoken Am It's like Glasgow gets farther from LA Maybe it's supposed to be this way Am7 But, oh, my love Am7 Em I wanna say: I miss the green in your eyes Fm Am7 And when I said we could be friends, guess I lied Fm Am7 I wanna say: I wish that you never left Em Am7 Oh, but instead: I only wish you the best Fm Am7 I wanna say: Without you, everything's wrong Em Am7 And you were everything I need all along Am7 Fm I wanna say: I wish that you never left Em Am7 Oh, but instead: I only wish you the best Am7 Well, I can't help but notice Am7 You seem happier than ever now Am7 And I guess that I should tell you: I'm sorry Am7