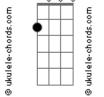

## Lewis Capaldi - Wish You The Best

tom: Eb (forma dos acordes no tom de C ) Capostraste na 3ª casa

С Am I miss knowing what you're thinking And hearing how your day has been Do you think you could tell me everything, darling But leave out every part about him? Right now, you're probably by the ocean While I'm still out here in the rain With every day that passes by since we've spoken Am It's like Glasgow gets farther from LA Maybe it's supposed to be this way Am7 But, oh, my love Am7 Em I wanna say: I miss the green in your eyes Fm Am7 And when I said we could be friends, guess I lied Fm Am7 I wanna say: I wish that you never left Em Am7 Oh, but instead: I only wish you the best Fm Am7 I wanna say: Without you, everything's wrong Em Am7 And you were everything I need all along Am7 Fm I wanna say: I wish that you never left Em Am7 Oh, but instead: I only wish you the best Am7 Well, I can't help but notice Am7 You seem happier than ever now Am7 And I guess that I should tell you: I'm sorry Am7