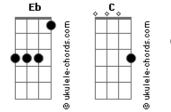

## Lewis Capaldi - Wish You The Best

tom: Eb (forma dos acordes no tom de C ) Capostraste na 3ª casa

С Am I miss knowing what you're thinking And hearing how your day has been Do you think you could tell me everything, darling But leave out every part about him? Right now, you're probably by the ocean While I'm still out here in the rain With every day that passes by since we've spoken Am It's like Glasgow gets farther from LA Maybe it's supposed to be this way Am7 But, oh, my love Am7 Em I wanna say: I miss the green in your eyes Fm Am7 And when I said we could be friends, guess I lied Fm Am7 I wanna say: I wish that you never left Em Am7 Oh, but instead: I only wish you the best Fm Am7 I wanna say: Without you, everything's wrong Em Am7 And you were everything I need all along Am7 Fm I wanna say: I wish that you never left Em Am7 Oh, but instead: I only wish you the best Am7 Well, I can't help but notice Am7 You seem happier than ever now Am7 And I guess that I should tell you: I'm sorry Am7