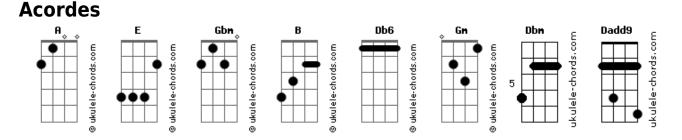

## Liana Flores - Fish In The Sea

Dbm I could drive myself mad tom: Е F Intro: E Fm- Gbm B E Fm- Gbm B Endlessly reliving moments we never had Painting brighter memories Dbm E F-Е That can't match up to what's real I could live in my head E- A So I hold on to the past Dadd9 Db6 Α Writing up a script of words that were never said Α F Hope that this won't last Е Α Things that never happened to me Gm Gbm F F I could live in my head But there are plenty more fish in the sea Dadd9 Db6 Α Writing up a script of words that were never said (Gm Gbm) E Α F Things that never happened to me I could go for a walk Gm Gbm But there are plenty more fish in the sea Dadd9 Db6 Α Pretend the sunshine on my skin could silence my thoughts Α Е And longings for what could be Gm Gbm F Е But that doesn't come so easily Plenty more fish in the sea