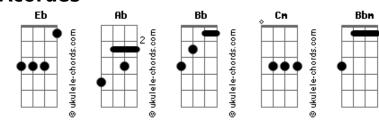

Eb
Yeah they remind me I survived
           Cm
And I've been hurt and I've been scarred
          Eb
At least I know that I'm alive
        Cm
And if I fall and crash and burn
          Eb
At least we both know that I tried
Bbm
             Ab
 All of the things I tried say
            Ab
 All of the words just got in the way
 bm AD
I'm waiting here, I need your help
Ab Eb
         Ab
 Don't leave me down here all by myself
And if I fall and crash and burn
          Eb
At least we both know that I tried
And as I crawl those lessons learned
           Fb
Yeah they remind me I survived
            Cm
And I've been hurt and I've been scarred
          Eb
At least I know that I'm alive
And if I fall and crash and burn
         Eb
At least we both know that I tried
```

## **Acordes**



Bb